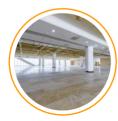

## **LINGAN Innovation Expo Center** 60,000<sup>m<sup>2</sup></sup> Exhibition Space

From Level B1 to Level 3, LINGAN Innovation Expo Center (LIC) offers smart exhibition space totaling 30,000 sqm for your events.

### 8m ceiling height, over 30,000m<sup>2</sup> indoor exhibition space

*Ideal for exhibitions, product launches, fashion shows, conferences, etc.* 