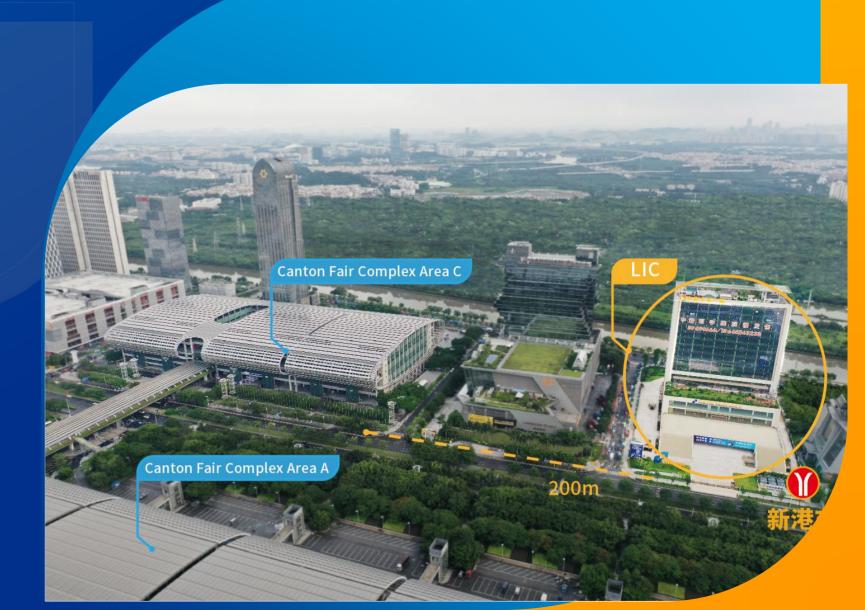

# LOCATION

## **Atop Metro Station**

Intersection of 5 transit hubs 11 cities within 2-hour drive 1 min walk to Xingangdong Station, direct access to metro from B1 under planning

**3** min walk to Canton Fair Complex (only **200m** away)