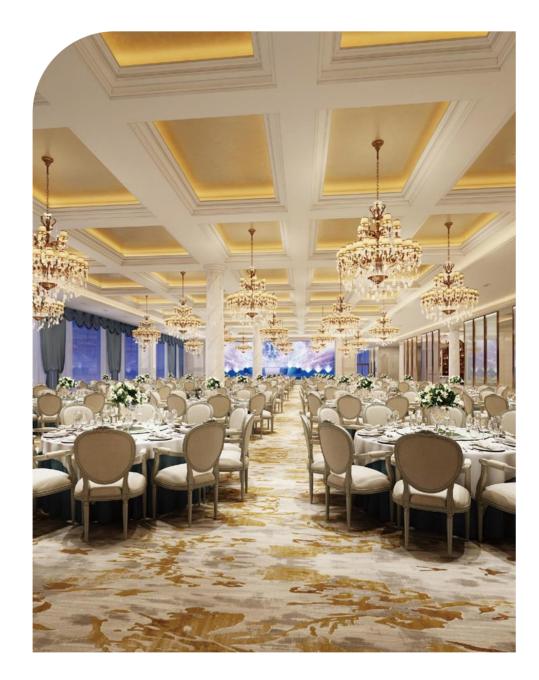

## **Premium Dining Area**

### Global gastronomic delights brought by Michelinstarred chef

- The premium dining area of 2,000 sqm on the level 4 offers fine dining from Chinese cuisine to western and Japanese delicacies.
- The Chinese restaurant accommodates more than 600 people, catering to the needs of business dinner on various occasions.
- The western restaurant helmed by Michelin-starred chef brings extraordinary business experience and exceptional hospitality to distinguished guests at home and abroad.
- The outdoor garden of approximately 1,500 sqm provides another exquisite venue for business events of up to 150 people.
- Enjoy integrated services that artfully blend your prime office space with chic lifestyle and an exciting array of dining options.