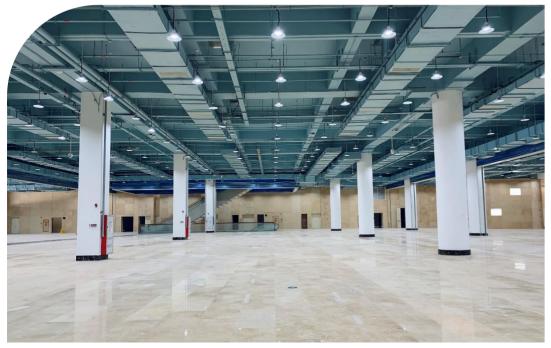

## **LINGAN Innovation Expo Center** 60,000<sup>m<sup>2</sup></sup> Exhibition Space

From Level B1 to Level 3, LINGAN Innovation Expo Center (LIC) offers smart exhibition space totaling 30,000 sqm for your events.

### LB1 to L3: Hall 1 to Hall 4

### 8m ceiling height, over 30,000m<sup>2</sup> indoor exhibition space

*Ideal for exhibitions, product launches, fashion shows, conferences, etc.* 