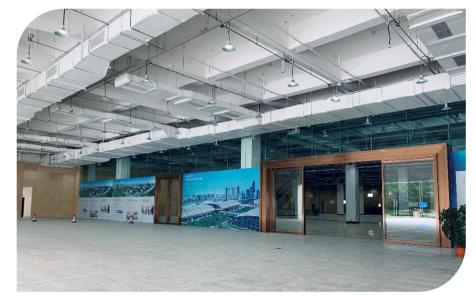

#### Hall 1 Entrance

## **LINGAN Innovation Expo Center** 60,000<sup>m<sup>2</sup></sup> Exhibition Space

From Level B1 to Level 3, LINGAN Innovation Expo Center (LIC) offers smart exhibition space totaling 30,000 sqm for your events.

Level 4 features a premium dining area and an International Convention Center for 1,000+ attendees. The dining ranges from Chinese cuisine to western and Japanese delicacies.

Hall 1 Hall 2