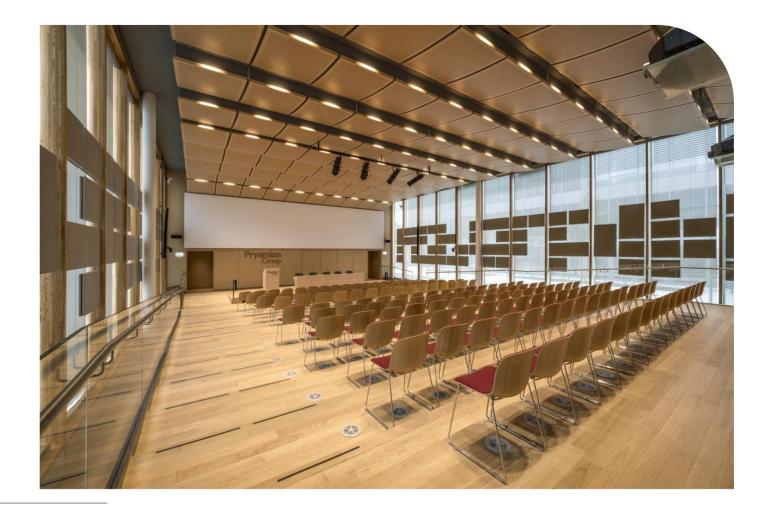

## International Convention Center with 1,000+ capacity

# Your top choice for high-level summits

Level 14 of LIC are home to a multi-purpose international convention center of 2,000 sqm that accommodates more than 1,000 people. Equipped with a simultaneous interpreting system with 16 different language channels, it is deal for high-profile shows and events including product launches, industry summits, competitions, etc. You can enjoy a hassle-free organizing experience of your important events here.

### L14: Multi-functional Conference Center

#### Versatile meeting rooms with 300+ capacity Simultaneous interpreting system with 16 languages

*Ideal for seminars, performances and shows* 