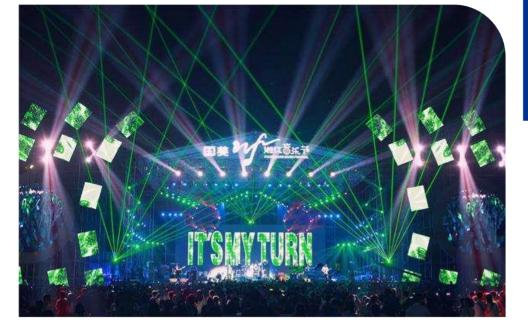

# Your top choice for high-level summits

Level 14 of LIC are home to a multi-purpose international convention center of 2,000 sqm that accommodates more than 1,000 people. Equipped with a simultaneous interpreting system with 16 different language channels, it is deal for high-profile shows and events including product launches, industry summits, competitions, etc. You can enjoy a hassle-free organizing experience of your important events here.

#### Versatile meeting rooms with 300+ capacity Simultaneous interpreting system with 16 languages

*Ideal for seminars, performances and shows* 