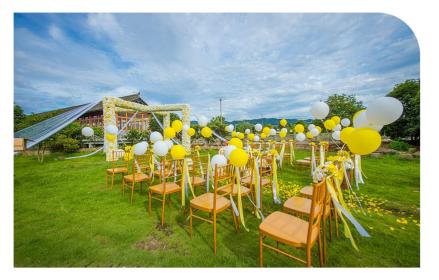

### L1 Outdoor Exhibition Space

### 2,500m<sup>2</sup> open space

Ideal for outdoor branding events, pop-up shows, etc.

### L2 Outdoor Platform

### 2,800m<sup>2</sup> open terrace

*Ideal for staging ceremonies, small concerts, etc.* 