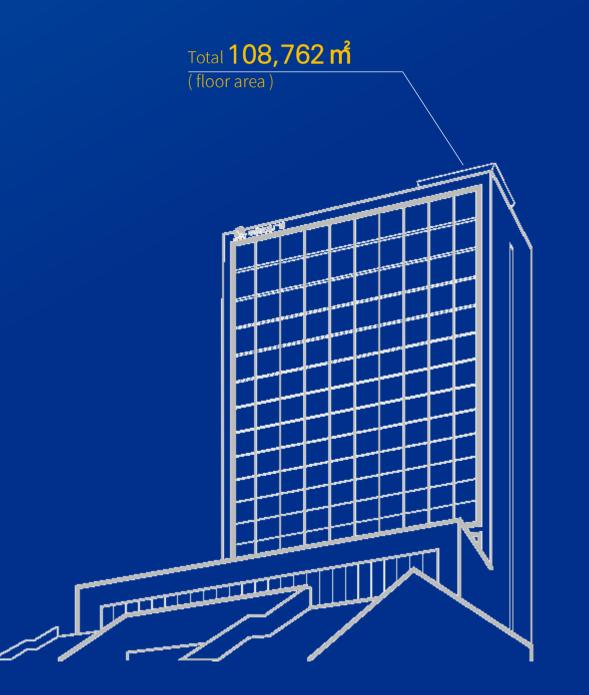

## **LINGAN Innovation Expo Center** 60,000<sup>m<sup>2</sup></sup> Exhibition Space

From Level B1 to Level 3, LINGAN Innovation Expo Center (LIC) offers smart exhibition space totaling 30,000 sqm for your events.