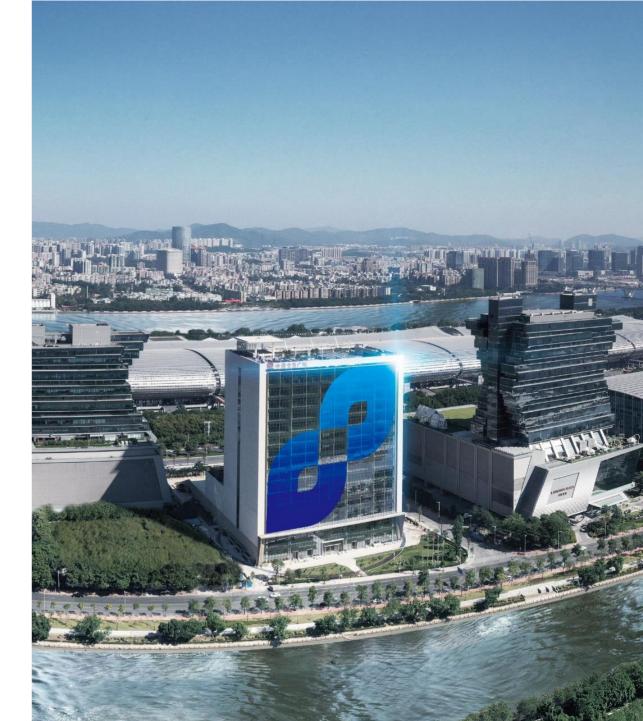

#### LINGAN Innovation Expo Center

LINGAN Innovation Expo Center (LIC) is a modern expo center located in Pazhou, just a 3-minute walk away from the Canton Fair Complex and right next to the Xingangdong Metro Station. LIC integrates facilities for indoor and outdoor exhibitions, conventions, catering, advertising and other services, offering truly versatile spaces for all kinds of business events.

## **LINGAN Innovation Expo Center** 60,000<sup>m<sup>2</sup></sup> Exhibition Space

From Level B1 to Level 3, LINGAN Innovation Expo Center (LIC) offers smart exhibition space totaling 30,000 sqm for your events.