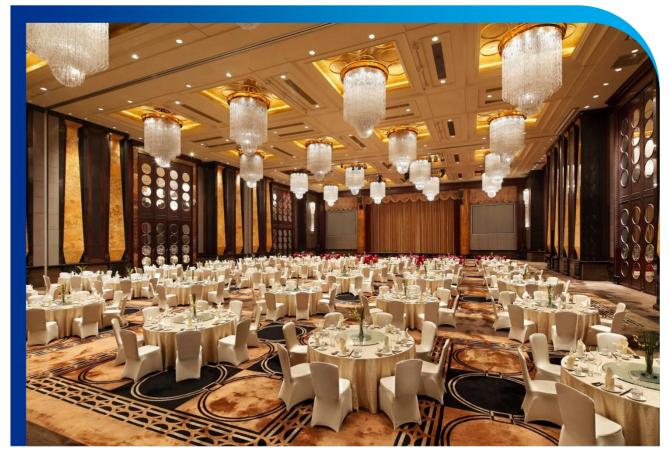

## **Premium Dining Area**

### Global gastronomic delights brought by Michelinstarred chef

- The premium dining area of 2,000 sqm on the level 4 offers fine dining from Chinese cuisine to western and Japanese delicacies.
- The Chinese restaurant accommodates more than 600 people, catering to the needs of business dinner on various occasions.
- The western restaurant helmed by Michelin-starred chef brings extraordinary business experience and exceptional hospitality to distinguished guests at home and abroad.
- The outdoor garden of approximately 1,500 sqm provides another exquisite venue for business events of up to 150 people.
- Enjoy integrated services that artfully blend your prime office space with chic lifestyle and an exciting array of dining options.

### L4 Banquet Hall + Garden

International Convention Center with 1,000+ capacity Chinese, Japanese & Western cuisine catering Lushly landscaped open-air garden

An exquisite venue for gala dinners and business occasions