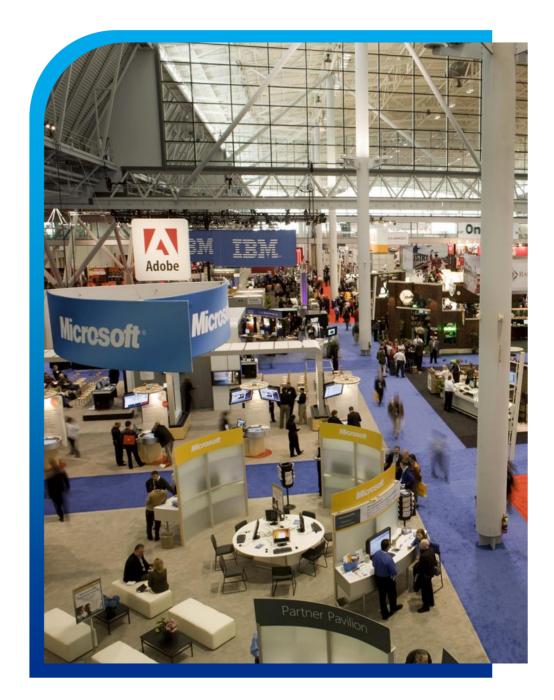

## **LINGAN Innovation Expo Center** 60,000<sup>m<sup>2</sup></sup> Exhibition Space

From Level B1 to Level 3, LINGAN Innovation Expo Center (LIC) offers smart exhibition space totaling 30,000 sqm for your events.

### 8m ceiling height, over 30,000m<sup>2</sup> indoor exhibition space

*Ideal for exhibitions, product launches, fashion shows, conferences, etc.* 