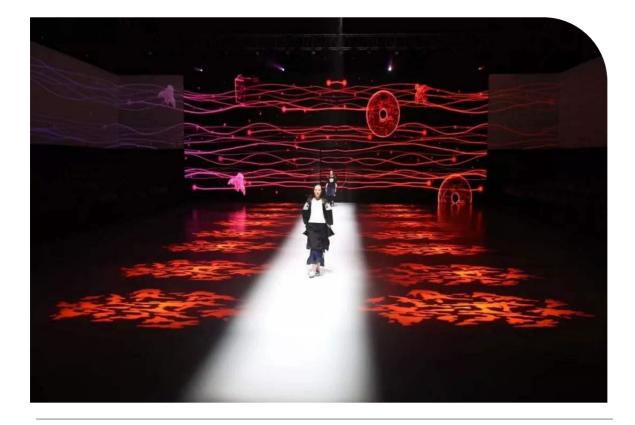

### 8m ceiling height, over 30,000m<sup>2</sup> indoor exhibition space

*Ideal for exhibitions, product launches, fashion shows, conferences, etc.* 